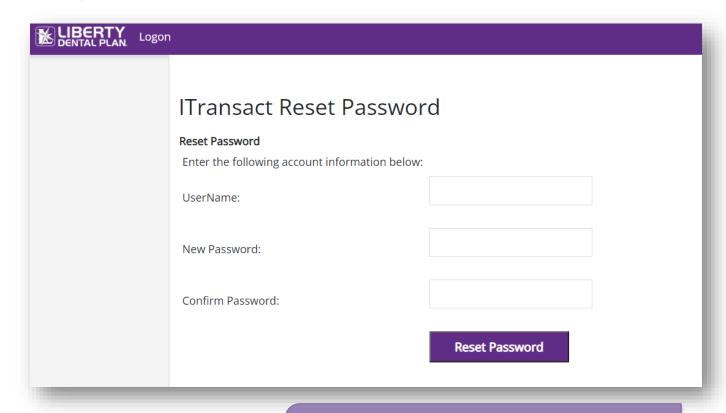

6. Input Username create New Password and Confirm Password

7. Select Reset Password

**Note**: Passwords must be a minimum of 8 characters in length and contain at least 3 of the following: 1 uppercase letter, 1 lower case letter, 1 number and 1 special character. (!@#\$%&\*)