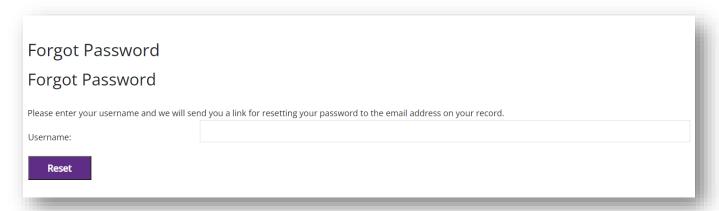

## Forgot Password continued

3. Select Forgot Password/Unlock Account

4. Input Username and click Reset