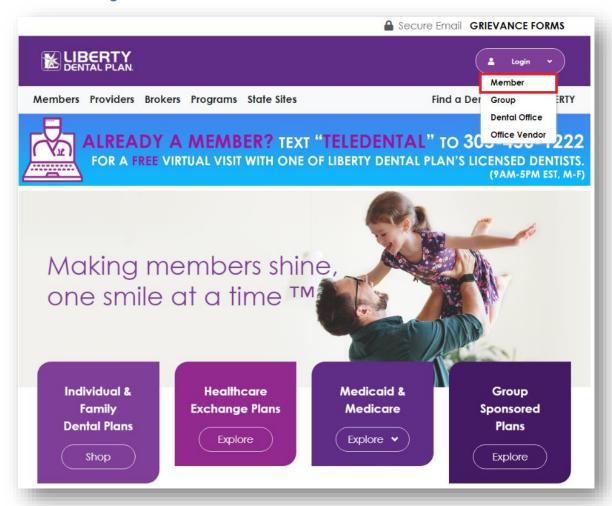

#### **REGISTER A NEW MEMBER**

- 1. To register a new Member, enter the following website address into your browser: <a href="https://www.libertydentalplan.com">www.libertydentalplan.com</a>
- 2. Click on Login  $\longrightarrow$  Member

#### PASSWORD RESET/UNLOCK ACCOUNT

- 1. To reset password/unlock account, enter the following website address into your browser: <a href="www.libertydentalplan.com">www.libertydentalplan.com</a>
- 2. Click on Login → Member