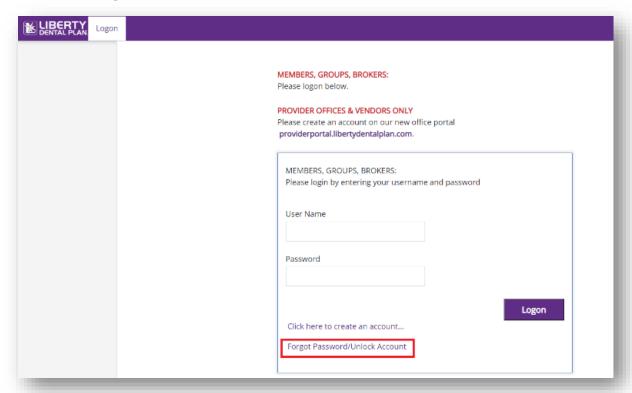

## Forgot Password continued

3. Select Forgot Password/Unlock Account

4. Input Username and click Reset