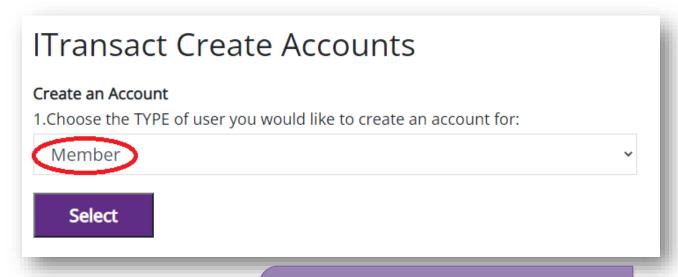

### **Register a New Member** continued

3. Select Click here to create a new user

4. Select Member from the drop-down menu as the TYPE of user and click Select

**Note**: Each Member of a family may have their own account. All LIBERTY member numbers have -01 for the primary account holder, -02 for spouse, -03, 04 etc. for children and other family members. Your card might not show this information but is necessary when registering.