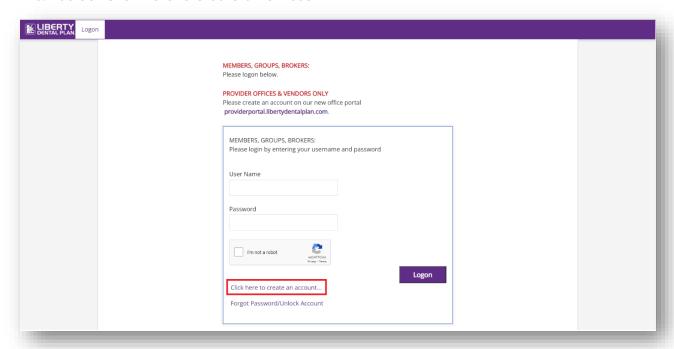

### **Register a New Member** continued

3. Select Click here to create a new user

4. Select Member from the drop-down menu as the TYPE of user and click Select

**Note**: Each Member of a family may have their own account. All LIBERTY member numbers have -01 for the primary account holder, -02 for spouse, -03, 04 etc. for children and other family members. Your card might not show this information but is necessary when registering.