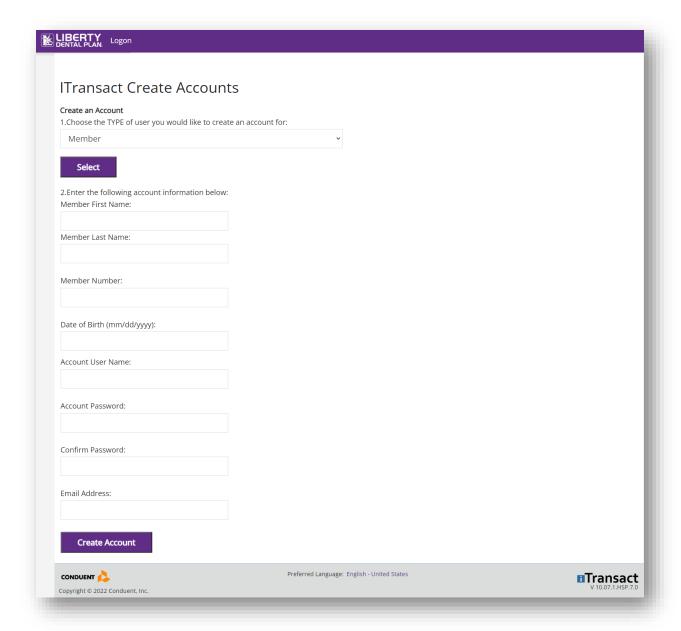

## Register a New Member continued

- Fill out the necessary information. Input your First and Last Name, Member Number (Example: xxxxxxx-01) and Date of Birth
- 6. Select Create Account

**Note**: Passwords must be a minimum of 8 characters in length and contain at least 3 of the following: 1 uppercase letter, 1 lower case letter, 1 number and 1 special character. (!@#\$%&\*)

# Register a New Member continued

7. An activation email will be sent to the email address provided. To activate the account, please click on the "Activate My Account" link to complete the activation process.