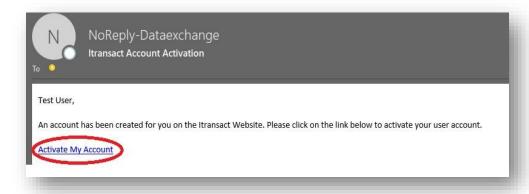

# Register a New Member continued

7. An activation email will be sent to the email address provided. To activate the account, please click on the "Activate My Account" link to complete the activation process.