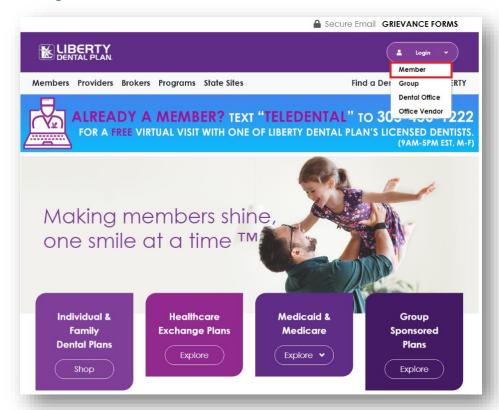

#### **REGISTER A NEW MEMBER**

- 1. To register a new Member, enter the following website address into your browser: <a href="https://www.libertydentalplan.com">www.libertydentalplan.com</a>
- 2. Click on Login  $\longrightarrow$  Member